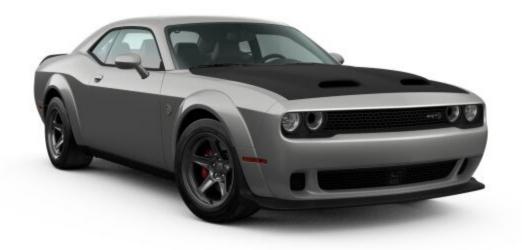

# **EXTERIOR**

Exterior Colors: Smoke Show Exterior Paint \$0

Stripes & Decals: Black Satin Painted Hood \$1,995

Wheels: 18-Inch x 11-Inch Aluminum Wheels \$0

Tires: P315/40R18 102W Drag Radial Tires \$0

**Spoilers:** SRT® Performance Spoiler \$995

### **INTERIOR**

Interior Colors: Black Interior Color \$0

Seat Types: Alcantara® / Nappa Leather Seat with Hellcat Logo \$0

Entertainment: Uconnect® 4C NAV with 8.4-Inch Display \$995

Speaker Systems: Harman Kardon® Audio Group with Subwoofer \$1,995