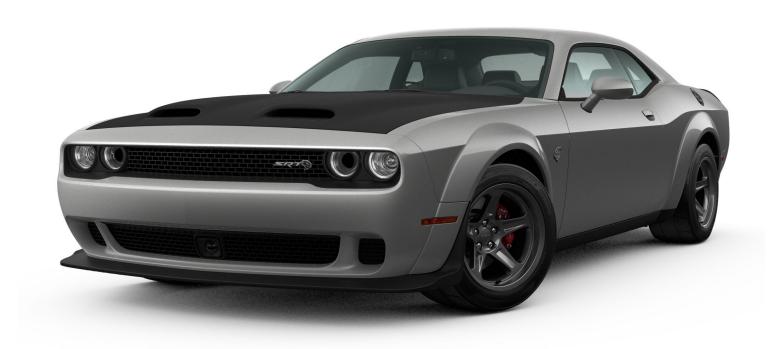

# 2021 CHALLENGER SRT® SUPER STOCK

NET PRICE

\$94,705 \$1,209

FINANCE ESTIMATE

# **EXTERIOR**

Exterior Colors: Smoke Show Exterior Paint \$0

Stripes & Decals: Black Satin Painted Hood \$1,995

Wheels: 18-Inch x 11-Inch Aluminum Wheels \$0

Tires: P315/40R18 102W Drag Radial Tires \$0

**Spoilers:** SRT® Performance Spoiler \$995

### **INTERIOR**

Interior Colors: Black Interior Color \$0

Seat Types: Alcantara® / Nappa Leather Seat with Hellcat Logo \$0

Entertainment: Uconnect® 4C NAV with 8.4-Inch Display \$995

Speaker Systems: Harman Kardon® Audio Group with Subwoofer \$1,995

### **POWERTRAIN**

Engine: 6.2L V8 Supercharged HO Engine \$0

Transmissions: TorqueFlite® 8-Speed Automatic Transmission \$0

Taxes: Gas Guzzler Tax \$2,100

| Pricing and offers may change at any time without notification. To get full pricing details, see your dealer. |  |
|---------------------------------------------------------------------------------------------------------------|--|
|                                                                                                               |  |
|                                                                                                               |  |
|                                                                                                               |  |
|                                                                                                               |  |
|                                                                                                               |  |
|                                                                                                               |  |
|                                                                                                               |  |
|                                                                                                               |  |
|                                                                                                               |  |
|                                                                                                               |  |
|                                                                                                               |  |
|                                                                                                               |  |
|                                                                                                               |  |
|                                                                                                               |  |
|                                                                                                               |  |
|                                                                                                               |  |
|                                                                                                               |  |
|                                                                                                               |  |
|                                                                                                               |  |
|                                                                                                               |  |
|                                                                                                               |  |
|                                                                                                               |  |
|                                                                                                               |  |
|                                                                                                               |  |