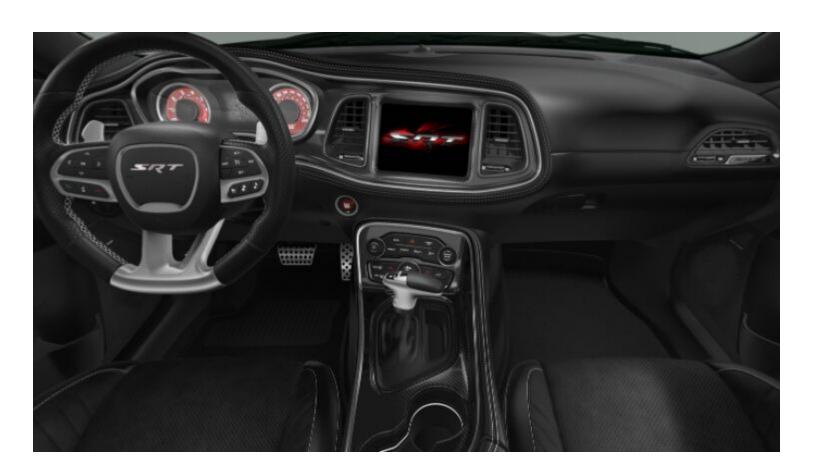

### **INTERIOR**

Interior Colors: Black Interior Color \$0

Seat Types: Alcantara® / Nappa Leather Seat with Hellcat Logo \$0

Entertainment: Uconnect® 4C NAV with 8.4-Inch Display \$995

Speaker Systems: Harman Kardon® Audio Group with Subwoofer \$1,995